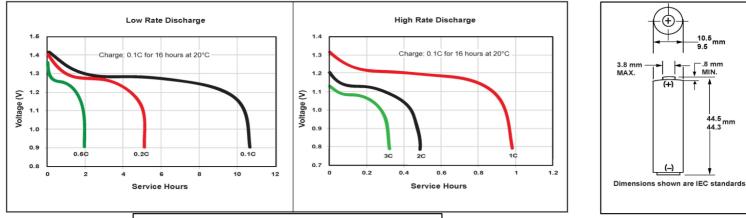

## **Technical Specifications**

| Classification:    | Cylindrical Rechargeable                                                                                                                                                                     |
|--------------------|----------------------------------------------------------------------------------------------------------------------------------------------------------------------------------------------|
| Chemical system    | Nickel Metal Hydride (Ni-MH)                                                                                                                                                                 |
| Designation:       | IEC – HR3                                                                                                                                                                                    |
| Nominal Voltage:   | 1.2V                                                                                                                                                                                         |
| Operating Voltage: | 1.0V-1.35V                                                                                                                                                                                   |
| Operating temp:    | -10°C to 50°C                                                                                                                                                                                |
| Storage Temp:      | 5°C-30°C                                                                                                                                                                                     |
| Typical weight:    | 12.8g                                                                                                                                                                                        |
| Typical Volume:    | 3.5 cubic centimeters                                                                                                                                                                        |
| Typical Impedance: | 30 milliohm @ 1 khz                                                                                                                                                                          |
| Rated Capacity:    | 950 mAh                                                                                                                                                                                      |
| Safety Features:   | Pressure released resettable vent                                                                                                                                                            |
|                    | Chemical system<br>Designation:<br>Nominal Voltage:<br>Operating Voltage:<br>Operating temp:<br>Storage Temp:<br>Typical weight:<br>Typical Wolume:<br>Typical Impedance:<br>Rated Capacity: |