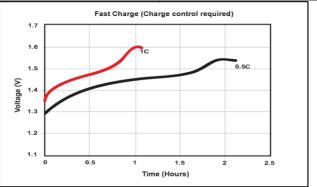

## **Technical Specifications**

| Classification:    | Cylindrical Rechargeable                                                                                                                                                                     |
|--------------------|----------------------------------------------------------------------------------------------------------------------------------------------------------------------------------------------|
| Chemical system    | Nickel Metal Hydride (Ni-MH)                                                                                                                                                                 |
| Designation:       | IEC – HR3                                                                                                                                                                                    |
| Nominal Voltage:   | 1.2V                                                                                                                                                                                         |
| Operating Voltage: | 1.0V-1.35V                                                                                                                                                                                   |
| Operating temp:    | -10°C to 50°C                                                                                                                                                                                |
| Storage Temp:      | 5°C-30°C                                                                                                                                                                                     |
| Typical weight:    | 12.8g                                                                                                                                                                                        |
| Typical Volume:    | 3.5 cubic centimeters                                                                                                                                                                        |
| Typical Impedance: | 30 milliohm @ 1 khz                                                                                                                                                                          |
| Rated Capacity:    | 950 mAh                                                                                                                                                                                      |
| Safety Features:   | Pressure released resettable vent                                                                                                                                                            |
|                    | Chemical system<br>Designation:<br>Nominal Voltage:<br>Operating Voltage:<br>Operating temp:<br>Storage Temp:<br>Typical weight:<br>Typical Wolume:<br>Typical Impedance:<br>Rated Capacity: |