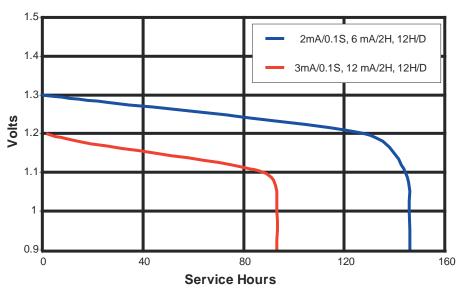

## Typical Discharge Characteristics at 21°C (70°F)

Berkshire Corporate Park
Bethel, CT 06801 U.S.A.

Telephone: Toll-free 1-800-544-5454

Internet: www.duracell.com

<sup>\*</sup> Delivered capacity is dependent on the applied load, operating temperature and cut-off voltage. Please refer to the charts and discharge data shown for examples of the energy / service life that the battery will provide.