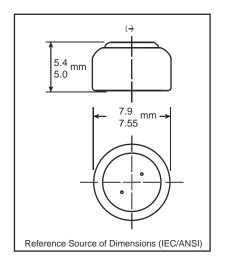

## **13** Zinc Air Battery

| Nominal Voltage:             | 1.4 V                           |
|------------------------------|---------------------------------|
| Rated Capacity:              | 300 mAh at<br>1500 ohm to 1.1 V |
| Nominal Internal Impedance:  | 7.5 ohm @ 1kHz                  |
| Average Weight:              | 0.8 gm                          |
| Volume:                      | 0.26 cm <sup>3</sup>            |
| Terminals:                   | Flat                            |
| Operating Temperature Range: | 0°C to 50°C<br>(32°F to 122°F)  |
| ANSI:<br>IEC:                | 7000 ZD<br>PR48                 |