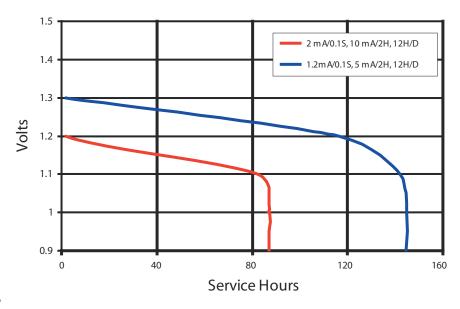

Typical Discharge Characteristics at 21

°C (70 °F)

Berkshire Corporate Park Bethel, CT 06801 U.S.A. Telephone: Toll-free 1-800-544-5454 Internet: www.duracell.com

\* Delivered capacity is dependent on the applied load, operating temperature and cut-off voltage. Please refer to the charts and discharge data shown for examples of the energy / service life that the battery will provide.