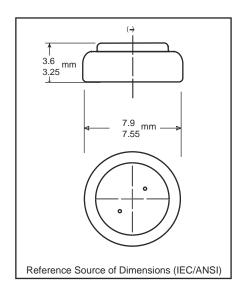

| Nominal Voltage:             | 1.4 V                           |
|------------------------------|---------------------------------|
| Rated Capacity:              | 175 mAh at<br>1500 ohm to 1.1 V |
| Nominal Internal Impedance:  | 7.5 ohm @ 1kHz                  |
| Average Weight:              | 0.5 gm                          |
| Volume:                      | 0.18 cm <sup>3</sup>            |
| Terminals:                   | Flat                            |
| Operating Temperature Range: | 0°C to 50°C<br>(32°F to 122°F)  |
| ANSI:<br>IEC:                | 7002 ZD<br>PR41                 |