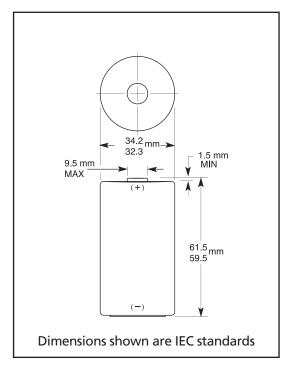

## MN1300 Size: D (LR20)

Alkaline-Manganese Dioxide Battery

| DURACELL® PLUS POWER        |                                             |
|-----------------------------|---------------------------------------------|
| Nominal voltage             | 1.5 V                                       |
| Impedance                   | 136 m-ohm @ 1 kHz                           |
| Typical weight              | 139 g (4.9 oz)                              |
| Typical volume              | 56.4 cm <sup>3</sup> (3.4 in <sup>3</sup> ) |
| Terminals                   | Flat                                        |
| Storage temperature range   | 5°C to 30°C (41°F to 86°F)                  |
| Operating temperature range | -20°C to 54°C (-4°F to 130°F)               |
| Designation                 | IEC: LR20                                   |